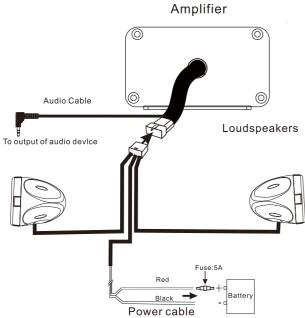

# **SMC75 Motorcycle/UTV Amplified Speaker System**Connection Diagram

### First Time to Use the System

Plug in the female connector loudspeakers to the male connector at amplifier

Connect an external source to the 3.5mm stereo input plug at loudspeaker wire harness

Connect the power cable to 12 VDC power supply