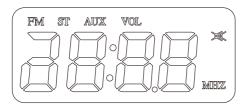

### **LCD** Display

*Note*: The worlds VOL will be displayed on LCD screen during adjusting system volume.

### **Mute Function**

Pressing the button MUTE for more than 2 seconds will mute sounds from the outputs of the system at any state. disable it by pressing button MUTE again for more than 2 seconds.

*Note*: will be blinking on the LCD when in MUTE state.

  Note: The letters 'ST' will be displayed on the LCD screen when tuned into a stereo station.

### **AUX Mode Operation**

- 1) Press the button MODE to select AUX mode operation.
- 2) Adjust the volume control to a desired level.

Note: AUX will be displayed on LCD indicating the system works in AUX mode.