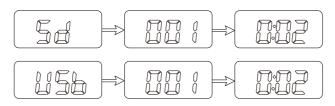

### **Select an Operation Mode**

Pressing the button MODE on the front panel can change the mode from one to other (FM Radio—AUX—USB--SD mode) and select one of the mode you like.

Note: USB and SD modes are active only when a device is connected to the USB port/SD slot.

### **USB/SD Mp3 Automatically Playing Function**

The system will play Mp3 format songs automatically when an USB flash memory/SD card is inserted to the USD port/ SD slot on the front panel at any state.