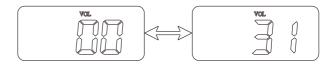

### **Volume Control**

Pressing the button + or - for more than 2 seconds at any state, the system will be ready for the volume control with the range of 0~31 displayed on the screen. Adjust it to your desired setting without audio distortion.

*Note*: The worlds VOL will be displayed on LCD screen during adjusting system volume.