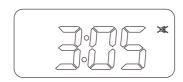

### **Mute Function**

Pressing the button MUTE for more than 2 seconds will mute sounds from the outputs of the system at any state. disable it by pressing button MUTE again for more than 2 seconds.

*Note*: will be blinking on the LCD when in MUTE state.