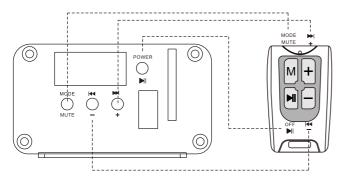

### **Remote Control**

The remote control can take place of the 4 same buttons on the main unit\*.

\*Note: The key  $\oplus$  (Power) on the remote control can't power up the system but it can power off the system.

Remote controller function diagram