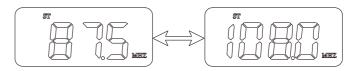

### **FM Radio Operation**

- 1) Press the button MODE on the front panel to select FM Radio Mode.
- 2) Press button ◄◄/►► to locate a radio station. The system will keep auto-scan tuning till catching one station.

  Note: The letters 'ST' will be displayed on the LCD screen when tuned into a stereo station.