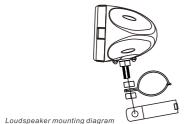

utomatically when you insert USB device/SD card with Mp3 format songs
- Remote controller
- Mute function
- 3.5mm stereo input plug
- Easy installation
- Suitable for 12V motorcycles, scooters and boats

### **Contents**

| Amplifier                               | 1 PC  |
|-----------------------------------------|-------|
| High-Performance, Weatherproof Speakers | 2 PCS |
| Amplifier Mounting Screws               | 4 PCS |
| Mounting Hardware                       | 2 PCS |
| Rubber Mounting Shims                   | 4PCS  |
| Fuse                                    | 1 PC  |
| User's manual                           | 1 PC  |
|                                         |       |

# **SMC75 Motorcycle/UTV Amplified Speaker System**Connection Diagram





### Loudspeaker Mounting Diagram



### SMC75 Motorcycle/UTV Amplified Speaker System

### **Specifications**

| Operation Voltage10~16V                      |
|----------------------------------------------|
| Max Power600W                                |
| THD<0.1%                                     |
| S/N>50dB                                     |
| Channel Separation>50dB                      |
| Channel Balance<2dB                          |
| Frequency Response20Hz-20kHz                 |
| FM Frequency Range87.5-108.0MHz              |
| FM Sensitivity104 V@S/N 30dB                 |
| USB PortSupport USB 2.0                      |
| SD SlotSupport 128MB,256MB,512MB,1GB,2GB/4GB |

### **Remote Control**

The remote control can take place of the 4 same buttons on the main unit\*.

\*Note: The key  $\oplus$  (Power