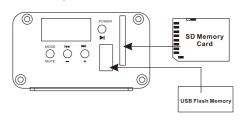

### **Select an Operation Mode**

Pressing the button MODE on the front panel can change the mode from one to other (FM Radio—AUX—USB--SD mode) and select one of the mode you like.

Note: USB and SD modes are active only when a device is connected to the USB port/SD slot.

### **USB/SD Mp3 Automatically Playing Function**

The system will play Mp3 format songs automatically when an USB flash memory/SD card is inserted to the USD port/ SD slot on the front panel at any state.

1) Pressing the button **◄**√**▶** to select last or next song.

2) Pressing the button ▶ | will pause the music playing and disable it by pressing it again.