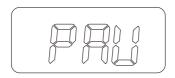

### **AUX Mode Operation**

- 1) Press the button MODE to select AUX mode operation.
- 2) Adjust the volume control to a desired level.

Note: AUX will be displayed on LCD indicating the system works in AUX mode.