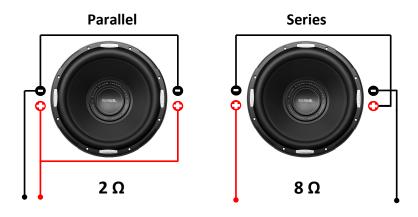

rt and thank you for choosing SSL.







GSW10D 10" (25 cm) Subwoofer

- Dual 4 Ω Voice Coils
- 1500 W Peak Power Handling
- 1.5"(38 mm) High Temperature Voice Coils
- Butyl Rubber Surround





# **Technical Support**

If you need technical support with your SSL product or have questions about its use, please contact us:

805.751.4855

\*The information in this document is subject to change without notice



### **Product Specifications**

| Impedance | Dual 4 Ω |
|-----------|----------|
| Fs        | 42.4 Hz  |
| Qts       | 1.103    |
| Qms       | 5.121    |
| Qes       | 1.405    |

Vas 1.022 ft<sup>3</sup> (28.94 liters)

Xmax 12 mm
Sensitivity (1 W/ 1 m) 83 dB
Peak Power Handling 1500 W

Mounting Depth 4-3/16" (106 mm)

Cutout Diameter 9" (229 mm)







## Wiring your Subwoofer



#### **Multiple Subwoofers**





### **Enclosures**

The GSW10D is designed to work in a medium sized sealed enclosure, of 0.85ft<sup>3</sup>. Since the woofer has pole-vent, it needs a minimum clearance from the rear wall of the enclosure of 0.75" (19 mm). Below you will find the dimensions to make the enclosure to suit the subwoofer, it has been designed for maximum output while retaining great sound quality.

The dimensions have already accounted for the volume displacement of the subwoofer, and using 3/4" (19mm) MDF. All dimensions are external.

### **Enclosure Dimensions**



#### **Sealed Dimensions:**

Length (L): 18" (457mm) Width (W): 10" (254 mm) Height (H): 12" (305 mm) Cutout Diameter: 9" (229 mm)

Int. Volume: 0.85 ft<sup>3</sup>