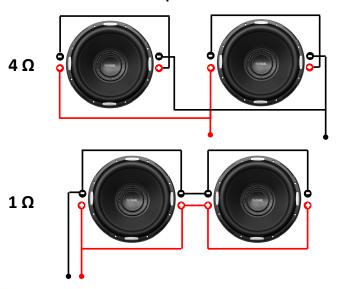

L.







GSW10D 10" (25 cm) Subwoofer

- Dual 4 Ω Voice Coils
- 1500 W Peak Power Handling
- 1.5"(38 mm) High Temperature Voice Coils
- Butyl Rubber Surround





# **Technical Support**

If you need technical support with your SSL product or have questions about its use, please contact us:

805.751.4855

\*The information in this document is subject to change without notice



### **Product Specifications**

| Impedance | Dual 4 Ω |
|-----------|----------|
| Fs        | 42.4 Hz  |
| Qts       | 1.103    |
| Qms       | 5.121    |
| Qes       | 1.405    |

Vas 1.022 ft<sup>3</sup> (28.94 liters)

Xmax 12 mm
Sensitivity (1 W/ 1 m) 83 dB
Peak Power Handling 1500 W

Mounting Depth 4-3/16" (106 mm)

Cutout Diameter 9" (229 mm)







## Wiring your Subwoofer



#### **Multiple Subwoofers**





### **Enclosures**

The GSW10D is designed to work in a medium sized sealed enclosure, of 0.85ft<sup>3</sup>. Since the woofer has pole-vent, it needs a minimum clearance from the rear wall of the enclosure of 0.75" (19 mm). Below you will find the dimensions to make the enclosure to suit the subwoofer, it has been designed for maximum output while retaining great sound quality.

The dimensions have already accounted for the volume displacement of the subwoofer, and using 3/4" (19mm) MDF. All dimensions are external.

### **Enclosure Dimensions**



#### **Sealed Dimensions:**

Length (L): 18" (457mm) Width (W): 10" (254 mm) Height (H): 12" (305 mm) Cutout Diameter: 9" (229 mm)

Int. Volume: 0.85 ft<sup>3</sup>