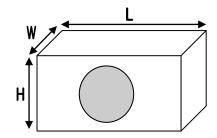

### **Enclosure Dimensions**

#### **Sealed Dimensions:**

Length (L): 18" (457mm) Width (W): 10" (254 mm) Height (H): 12" (305 mm) Cutout Diameter: 9" (229 mm)

Int. Volume: 0.85 ft<sup>3</sup>